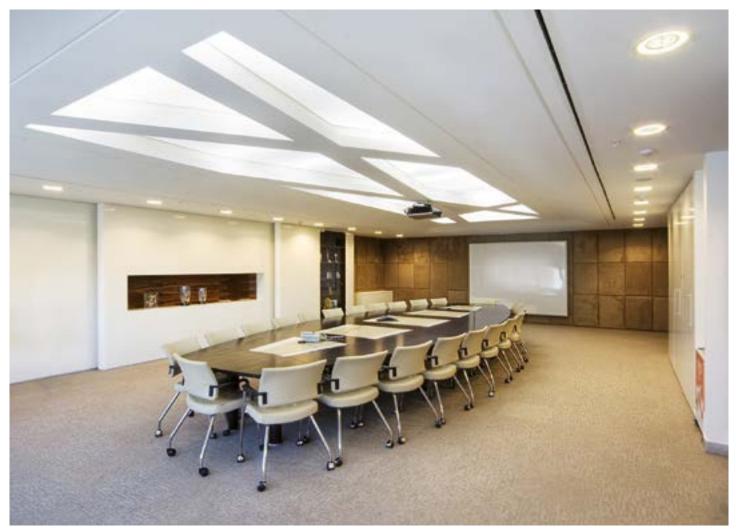

Backlit trompe-l'oeil ceiling - Germany Application : Baumann

Meeting room UNILEVER - Ceiling and backlit structure