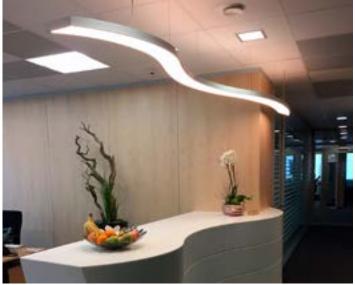

ms



Optical store - Spots and backlit boxes integration Germany - Application : Optimaler

### SO LIGHT Spots & optical fiber

Enjoy your home with a soft and warm atmosphere; your decoration is highlighted by a smooth brightness and well balanced.

Dream under the stars with the optical fibers embedded in our fabrics! On walls or ceilings, you create a unique atmosphere that makes you dream.



Printed wall with integrated optical fiber - France Application : CLIPSO PRODUCTION

## Embellish your entire space with a luminous effect that simulates daylight.

Showcase your products in your stores and showrooms with modern and immaculate light.



Private house - Acoustic ceiling with spots integration Belgium - Application : MONAVISA



IVECO booth - Ceiling with integrated optical fiber



Backlit aluminum stuctures - Light Fixture - Switzerland Application : Linsi-tech

# Want to play on light intensity or colors? Here again the association of a certain type of LED will allow you to create this soft and warm personalized atmosphere.

Our workshops will create the lighting you need, we will design for you the most suitable shape and offer various light intensities. This shape will be modern, elegant, aesthetic or refined ... Conform to your desires!

# **SO**LIGHT

#### LED & backlit

With the LED you have at your disposal an infinite choice: whether you need a mood lighting, either directional or functional lighting!

The compatibility of LED with our fabric gives you total customization: a printed coating with your choice of images or an artist's creation will create a u