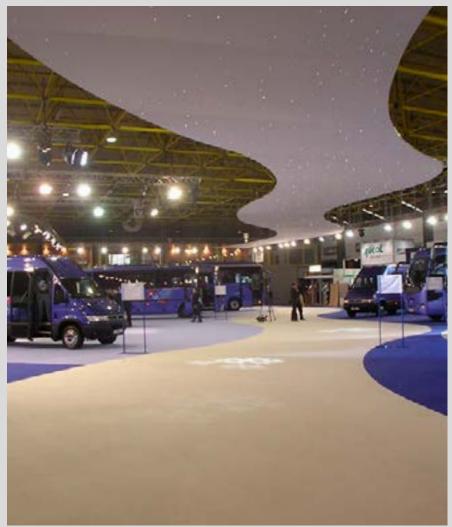

IVECO booth - Ceiling with integrated optical fiber

Backlit aluminum stuctures - Light Fixture - Switzerland Application : Linsi-tech