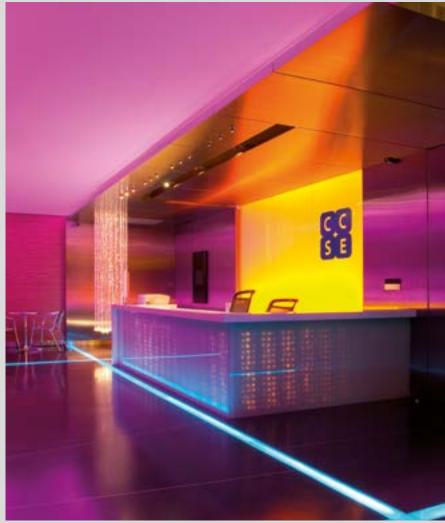

need, we will design for you the most suitable shape and offer various light intensities. This shape will be modern, elegant, aesthetic or refined ... Conform to your desires!

# **SO**LIGHT

#### LED & backlit

With the LED you have at your disposal an infinite choice: whether you need a mood lighting, either directional or functional lighting!

The compatibility of LED with our fabric gives you total customization: a printed coating with your choice of images or an artist's creation will create a unique atmosphere.



Wall box - Backlit printed covering - Belgium Application : City Outdoor



Restaurant - Backlit printed covering - Belgium - Application : MONAVISA





Shopping mall Akmerkez - Backlit covering - Turkey - Architect : Filiz Yilmaz - Application : TTI Elektrik Elektronik



Reception desk - Backlit RGB coverings - Thailand - Application : CCSE

# SO LIGHT

#### Lightning & acoustic

Today, it is possible to do much more; beyond its strong aesthetic potential, the SO LIGHT translucent fabric combines acoustic performance.

Some public spaces are now designed to make acoustics as pleasant as possible, shopping malls in which ubiquitous noise must be mitigated, or medical practices where discretion is required.



Backlit trompe-l'oeil ceiling - Germany Application : Baumann



Meeting room UNILEVER - Ceiling and backlit structure

#### Skills at your service

### CLIPSO strives to support you at all stages of your project; from the sales team to the technical and design teams, we put all our skills and areas of expertise at your service.

Customized being our