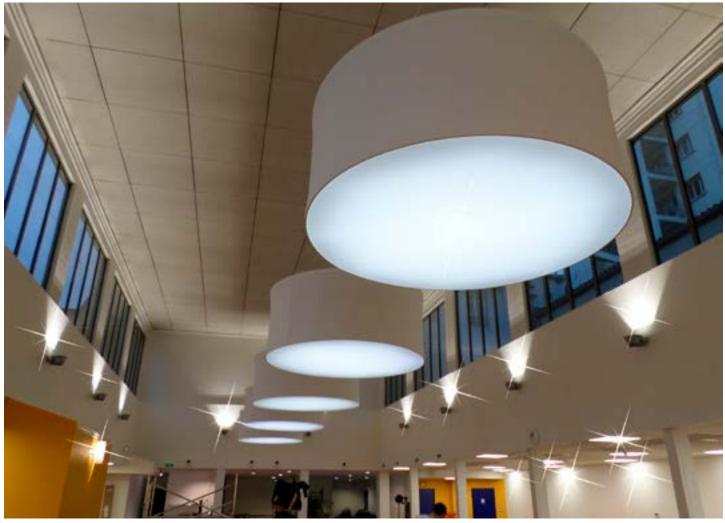

Backlit trompe-l'oeil ceiling - Germany Application : Baumann

Meeting room UNILEVER - Ceiling and backlit structure