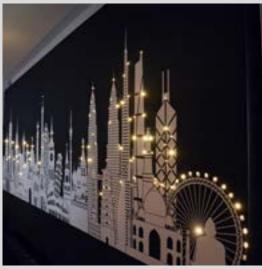

Printed wall with integrated optical fiber - France Application : CLIPSO PRODUCTION