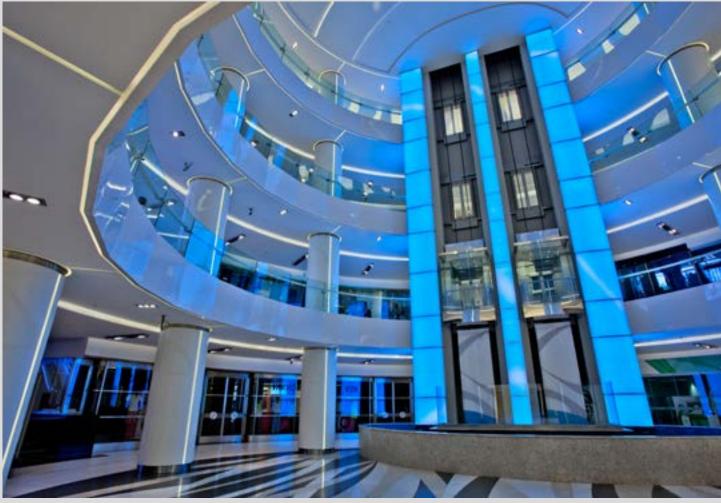

Made in France

Shopping mall - XXL light fixtures in aluminum structure - Backlit coverings - France - Application : SPIDER DESIGN